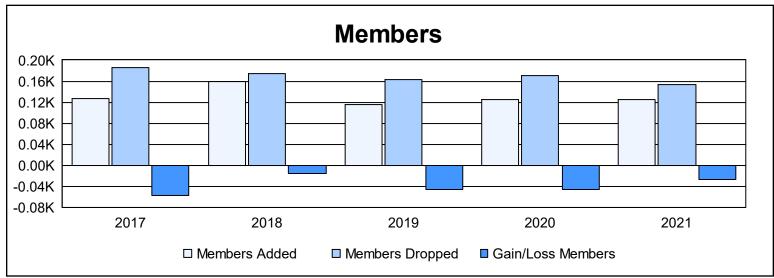

District 5M 1 As of June 2021 Cumulative

| Year      | New<br>Clubs | Dropped<br>Clubs | Gain/<br>Loss<br>Clubs | New<br>Members | Charter<br>Members | Reinstate<br>Members | Transfer<br>Members | Total<br>Member<br>Added | Total<br>Members<br>Dropped | Gain/<br>Loss<br>Members |
|-----------|--------------|------------------|------------------------|----------------|--------------------|----------------------|---------------------|--------------------------|-----------------------------|--------------------------|
| 2016-2017 | 0            | 0                | 0                      | 121            | 1                  | 2                    | 3                   | 127                      | 185                         | -58                      |
| 2017-2018 | 0            | 0                | 0                      | 151            | 0                  | 1                    | 8                   | 160                      | 175                         | -15                      |
| 2018-2019 | 0            | 0                | 0                      | 107            | 0                  | 6                    | 3                   | 116                      | 163                         | -47                      |
| 2019-2020 | 1            | 1                | 0                      | 94             | 23                 | 3                    | 4                   | 124                      | 170                         | -46                      |
| 2020-2021 | 2            | 1                | 1                      | 67             | 46                 | 6                    | 6                   | 125                      | 153                         | -28                      |
| Average   | 1            | 0                | 0                      | 108            | 14                 | 4                    | 5                   | 130                      | 169                         | -39                      |