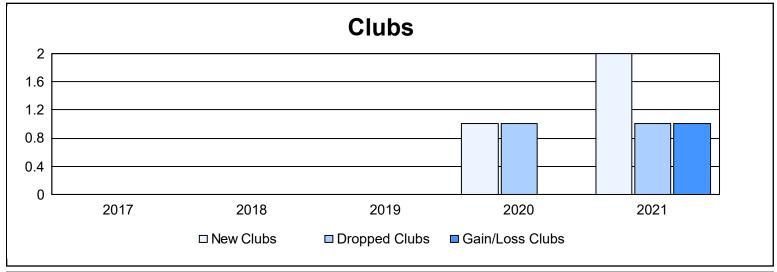

District 5M 1 As of June 2021 Cumulative

| Year      | New<br>Clubs | Dropped<br>Clubs | Gain/<br>Loss<br>Clubs | New<br>Members | Charter<br>Members | Reinstate<br>Members | Transfer<br>Members | Total<br>Member<br>Added | Total<br>Members<br>Dropped | Gain/<br>Loss<br>Members |
|-----------|--------------|------------------|------------------------|----------------|--------------------|----------------------|---------------------|--------------------------|-----------------------------|--------------------------|
| 2016-2017 | 0            | 0                | 0                      | 121            | 1                  | 2                    | 3                   | 127                      | 185                         | -58                      |
| 2017-2018 | 0            | 0                | 0                      | 151            | 0                  | 1                    | 8                   | 160                      | 175                         | -15                      |
| 2018-2019 | 0            | 0                | 0                      | 107            | 0                  | 6                    | 3                   | 116                      | 163                         | -47                      |
| 2019-2020 | 1            | 1                | 0                      | 94             | 23                 | 3                    | 4                   | 124                      | 170                         | -46                      |
| 2020-2021 | 2            | 1                | 1                      | 67             | 46                 | 6                    | 6                   | 125                      | 153                         | -28                      |
| Average   | 1            | 0                | 0                      | 108            | 14                 | 4                    | 5                   | 130                      | 169                         | -39                      |